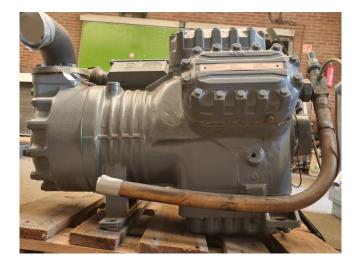

#### Used DWM D6DJ3-400X-AWM/D

Used DWM D6DJ3-400X-AWM/D semihermetic reciprocating compressor on Freon with a sight glass. The compressor has a displacement of 126,9 m<sup>3</sup>/h.

\*Why choose for HOSBV? We are not only the largest used refrigeration specialist in Europe, but also, we deliver all equipment including an extensive test, warranty and an industrial cleaning. \*Optionally we can also perform a new paint job and arrange the logistics.