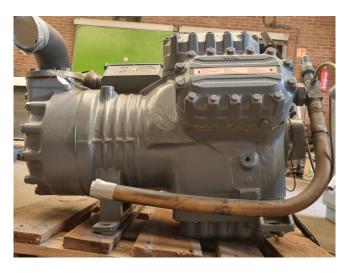

#### Used DWM D6DJ3-400X-AWM/D

Used DWM D6DJ3-400X-AWM/D semihermetic reciprocating compressor on Freon with a sight glass. The compressor has a displacement of 126,9 m<sup>3</sup>/h.

\*Why choose for HOSBV? We are not only the largest used refrigeration specialist in Europe, but also, we deliver all equipment including an extensive test, warranty and an industrial cleaning. \*Optionally we can also perform a new paint job and arrange the logistics.