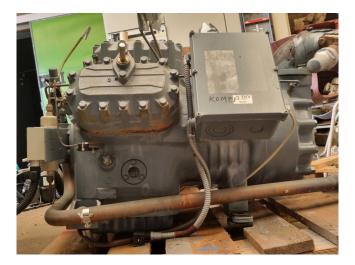

#### Used DWM D6DJ3-400X-AWM/D

Used DWM D6DJ3-400X-AWM/D semihermetic reciprocating compressor on Freon with a sight glass. The compressor has a displacement of 126,9 m<sup>3</sup>/h.

\*Why choose for HOSBV? We are not only the largest used refrigeration specialist in Europe, but also, we deliver all equipment including an extensive test, warranty and an industrial cleaning. \*Optionally we can also perform a new paint job and arrange the logistics.