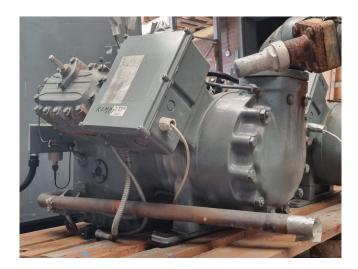

#### Used DWM D6DJ3-400X-AWM/D

Used DWM D6DJ3-400X-AWM/D semihermetic reciprocating compressor on Freon with a sight glass. The compressor has a displacement of 126,9 m<sup>3</sup>/h.

\*Why choose for HOSBV? We are not only the largest used refrigeration specialist in Europe, but also, we deliver all equipment including an extensive test, warranty and an industrial cleaning. \*Optionally we can also perform a new paint job and arrange the logistics.