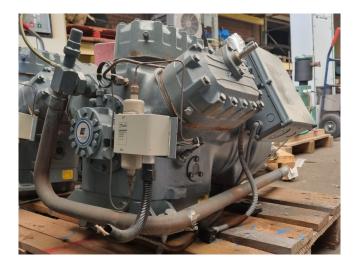

#### Used DWM D6DJ3-400X-AWM/D

Used DWM D6DJ3-400X-AWM/D semihermetic reciprocating compressor on Freon with a sight glass. The compressor has a displacement of 126,9 m<sup>3</sup>/h.

\*Why choose for HOSBV? We are not only the largest used refrigeration specialist in Europe, but also, we deliver all equipment including an extensive test, warranty and an industrial cleaning. \*Optionally we can also perform a new paint job and arrange the logistics.