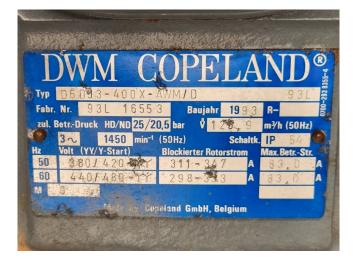

### **Specifications**

| Brand                    | DWM              |
|--------------------------|------------------|
| Туре                     | D6DJ3-400X-AWM/D |
| Refrigerant              | Freon            |
| kW at 0ºC/+40ºC          | 103,5            |
| kW at -5ºC/+40ºC         | 86,5             |
| kW at -10ºC/+40ºC        | 71,8             |
| kW at -20ºC/+40ºC        | 48,0             |
| kW at -30ºC/+40ºC        | 30,4             |
| Pressure safety switches | ✓                |
| Hp/Lp/Op                 |                  |
| Sight Glass              | ✓                |
| m3 / h                   | 126,9            |
| Weight in kg.            | 277              |
| Sizes                    | 950x570x570 mm   |
|                          | (LxWxH)          |
| Stock                    | 2                |